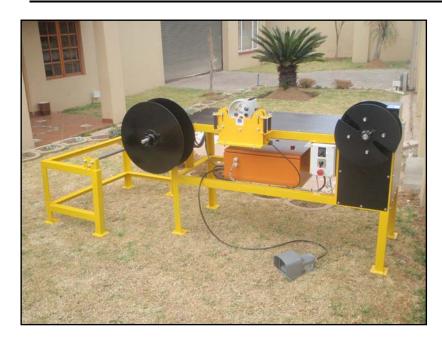

## SEMI AUTOMATED BENCH COILING MACHINE

The semi automated bench coiling machine is suitable for warehouses and industries where repetitive lengths of cable, rope, hose and similar materials need to be cut. This machine enables simultaneous functions of feeding, measuring and coiling of material as a single operation. Standard 220V power supply is required for operation.

All coiling heads are custom manufactured and are dependent on the output of cut lengths required by customers. The above is a standard configuration. The semi automated bench coiling machine allows for the following operations to be executed and would be inclusive of all tooling required to execute operations:

- · Winding from drum to coil
- Winding from coil to coil
- Forward and reverse speed controlling by AC inverter
- Variable speed control
- Automatic cut out measuring meter

The semi automated bench coiling machine is manufactured on order only. Standard lead-time is four to six weeks depending on the final configuration. The bench coiler is also available in a manual configuration.